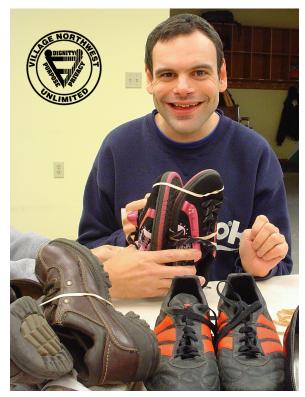

## How You Can Help

- We are asking YOU to donate any new or used pairs of shoes.
- Your donation means more than just a new pair of shoes for someone in need. You are also providing work opportunities for the residents of Village Northwest Unlimited.
- VNU partnered with S4S in 2009 to provide hope for those in need by processing and facilitating the donations of shoes.
- The residents receive the donated footwear, sort it into specific categories and prepare for shipment to S4S main outreach distribution center.
- This partnership allows the people that we serve to give back to society by being able to provide shoes to those less fortunate around the world.