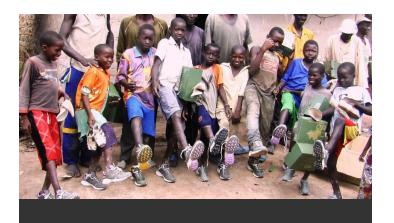

## Who Is Soles4Souls?

- S4S is not for profit global social enterprise committed to fighting poverty through the collection and distribution of shoes and clothing.
- S4S advances its anti-poverty mission by collecting new and used shoes from individuals, schools, faith based institutions, civic organizations and corporate partners.
- These collected shoes are then distributed via direct donation to people in need.
- These donations also provision qualified micro-enterprise programs designed to create jobs in poor and disadvantaged communities.

## How You Can Help

- We are asking YOU to donate any new or used pairs of shoes.
- Your donation means more than just a new pair of shoes for someone in need. You are also providing work opportunities for the residents of Village Northwest Unlimited.
- VNU partnered with S4S in 2009 to provide hope for those in need by processing and facilitating the donations of shoes.
- The residents receive the donated footwear, sort it into specific categories and prepare for shipment to S4S main outreach distribution center.
- This partnership allows the people that we serve to give back to society by being able to provide shoes to those less fortunate around the world.