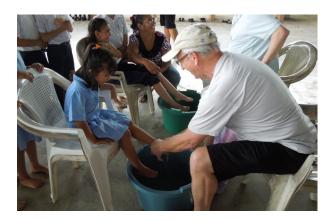

## Who Is Soles4Souls?

- S4S is not for profit global social enterprise committed to fighting poverty through the collection and distribution of shoes and clothing.
- S4S advances its anti-poverty mission by collecting new and used shoes from individuals, schools, faith based institutions, civic organizations and corporate partners.
- These collected shoes are then distributed via direct donation to people in need.
- These donations also provision qualified micro-enterprise programs designed to create jobs in poor and disadvantaged communities.

## How You Can Help

- We are asking YOU to donate any new or used pairs of shoes.
- Your donation means more than just a new pair of shoes for someone in need. You are also providing work opportunities for the residents of Village Northwest Unlimited.
- VNU partnered with S4S in 2009 to provide hope for those in need by processing and facilitating the donations of shoes.
- The residents receive the donated footwear, sort it into specific categories and prepare for shipment to S4S main outreach distribution center.
- This partnership allows the people that we serve to give back to society by being able to provide shoes to those less fortunate around the world.